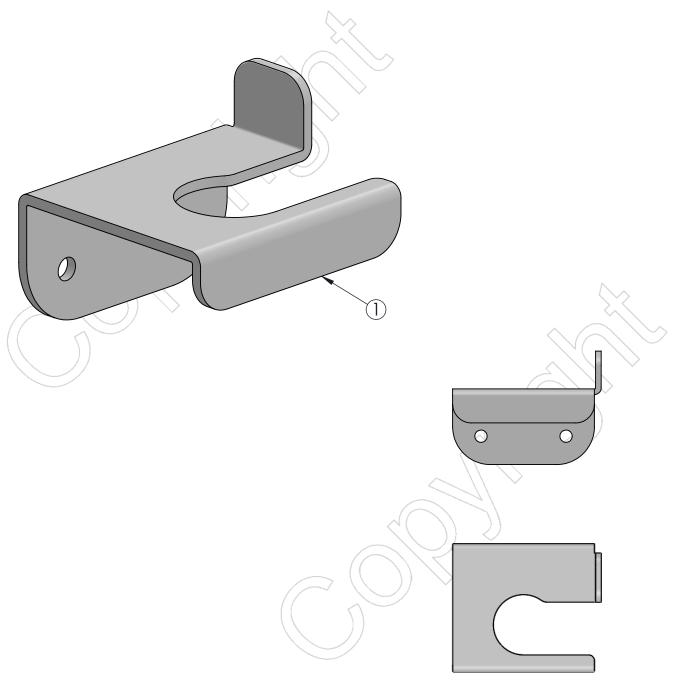

## DTS102-nn

Wall mount for Payment paddle 2 DTS102/DTS103

Version: 1.0

| POS | PARTS LIST | Default/QTY. | DESCRIPTION                                                           |  |
|-----|------------|--------------|-----------------------------------------------------------------------|--|
| 1   | CB00612    | 1            | Wall mount for Chip & Pin paddle 2 with MultiGrip                     |  |
|     | B011       | 1            | Box L300xW120xH78mm / L11.8xW4.7xH3.1in                               |  |
|     | B014 (36)  | 1            | Master Box including 36x items L700xW500xH320mm / L27.6xW19.7xH12.6in |  |