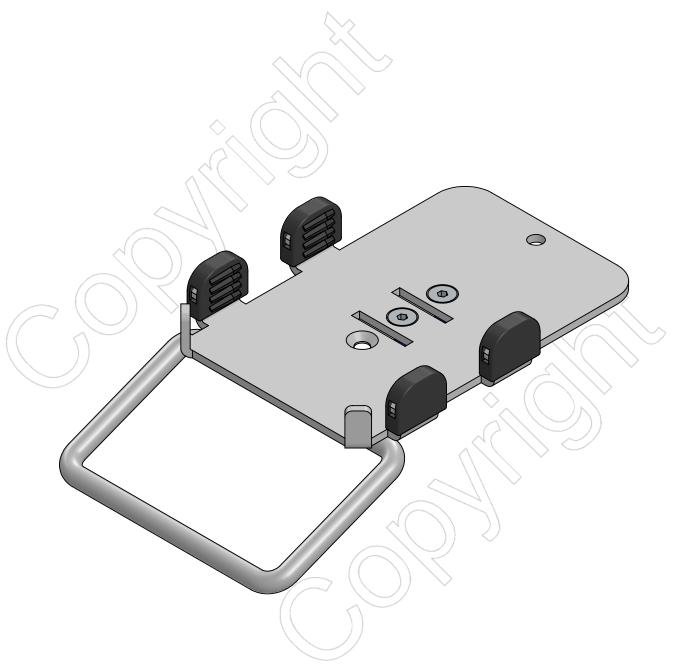

## IZET201-MH-nn

iZettle Reader 2 MultiGrip™ (with handle)

Version: 1.0

| POS | PARTS LIST | nn/QTY. | DESCRIPTION                                                           | вох |
|-----|------------|---------|-----------------------------------------------------------------------|-----|
| 1   | 51050111   | 1       | MultiGrip™ plate for iZettle Reader 2 (With handle)                   |     |
|     | B011       | 1       | Box L300xW120xH78mm / L11.8xW4.7xH3.1in                               |     |
|     | B014 (36)  | 1       | Master Box including 36x items L700xW500xH320mm / L27.6xW19.7xH12.6in |     |