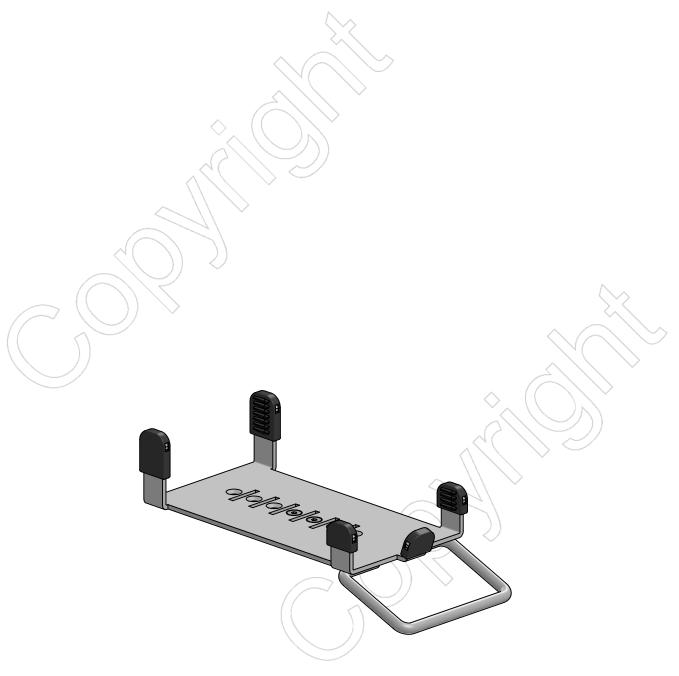

## PAX902-MH-nn

PAX L920 & A920 MultiGrip™ (with handle)

Version: 1.0

| POS | PARTS LIST | nn/QTY. | DESCRIPTION                                                           | вох |
|-----|------------|---------|-----------------------------------------------------------------------|-----|
| 1   | 54002611   | 1       | MultiGrip™ Plate for PAX L920 and A920. With handle                   |     |
|     | B011       | 1       | Box L300xW120xH78mm / L11.8xW4.7xH3.1in                               |     |
|     | B014 (36)  | 1       | Master Box including 36x items L700xW500xH320mm / L27.6xW19.7xH12.6in |     |