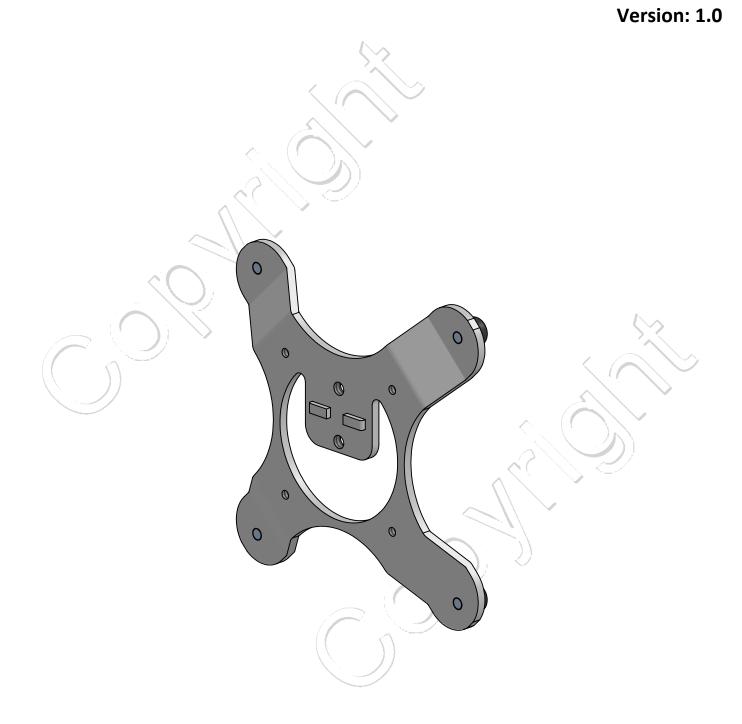

## SPK513-nn

| POS     | PARTS LIST                  | QTY.       | DESCRIPTI                           | DESCRIPTION                                                        |  |                                    |  |       |
|---------|-----------------------------|------------|-------------------------------------|--------------------------------------------------------------------|--|------------------------------------|--|-------|
| 1       | C4100236                    | 1          | Kiosk table                         | Kiosk tablet adapter (75/75 to 40/40 and MG)                       |  |                                    |  |       |
|         | B0152 (10)                  | 1          | Master Bo                           | Master Box including 10x items L193xW126xH126mm / L7.6xW5.0xH5.0in |  |                                    |  |       |
|         | FIONAL INFO:                |            |                                     |                                                                    |  |                                    |  |       |
| QTY. of | f configs in master box: 10 | ) in B0152 | Item Net Weight: 0.08 kg   0.18 lbs |                                                                    |  | Pallet Capacity: 432 items (B0152) |  |       |
|         |                             |            |                                     |                                                                    |  |                                    |  | )152) |