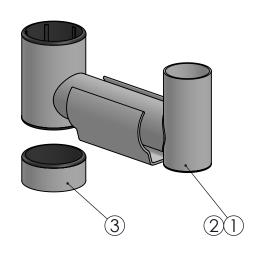

## SPQ-150PA-nn

150mm peripheral arm

Version: 1.0

| POS | PARTS LIST         | QTY. | DESCRIPTION                                                           | вох |
|-----|--------------------|------|-----------------------------------------------------------------------|-----|
| 1   | SP2-2101-0150_S1   | 1    | Swingarm SP2, 150mm w/78mm Endpole                                    |     |
| 2   | SP2-P22700-0080-nn | 1    | Cable clip SP2, 80 mm                                                 |     |
| 3   | SP2-21210_S1       | 1    | Lock Ring, SP2                                                        |     |
|     | B011               | 1    | Box L300xW120xH78mm / L11.8xW4.7xH3.1in                               |     |
|     | B014 (36)          | 1    | Master Box including 36x items L700xW500xH320mm / L27.6xW19.7xH12.6in |     |