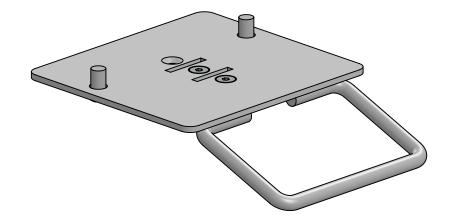

## FDC101-MH-nn

Clover Mini MultiGrip<sup>™</sup> (with handle)

Version: 1.0

| POS                                       | PARTS LIST                      | nn/QTY | DESCRIPTION          |                                             |            |                                   |            | BOX |
|-------------------------------------------|---------------------------------|--------|----------------------|---------------------------------------------|------------|-----------------------------------|------------|-----|
| 1                                         | C500332                         | 1      | MultiGrip            | MultiGrip plate for Clover Mini with handle |            |                                   |            |     |
|                                           | B011 1 SpacePole Box Tilt/Plate |        |                      |                                             |            |                                   |            |     |
|                                           | B014 (36)                       | 1      | Master Bo            | Master Box including 36x items              |            |                                   |            |     |
| ADDITIONAL INFO:                          |                                 |        |                      |                                             |            |                                   |            |     |
| QTY. of configs in master box: 36 in B014 |                                 |        | Item Weight: 0.23 kg |                                             |            | Pallet Capacity: 360 items (B011) |            |     |
| Colour:                                   | nn 01 = Light G                 | rey    | 02 = Black           | 03 = Silver                                 | 04 = Pearl | 05 = Iron Grey                    | 32 = White |     |