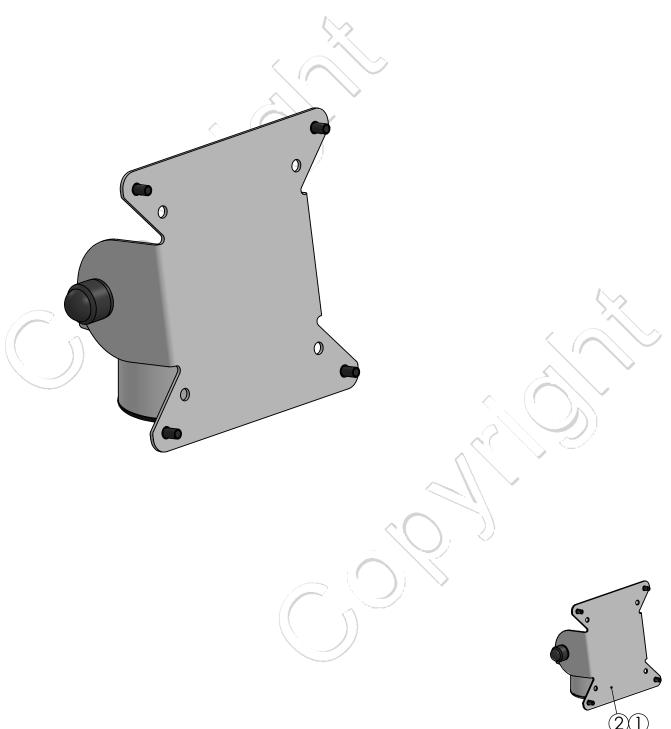

## SPQ-TM004-nn

Top mount VESA 75/100

Version: 0.1

| POS | PARTS LIST | QTY. | DESCRIPTION                                                           |  |
|-----|------------|------|-----------------------------------------------------------------------|--|
| 1   |            | 1    | SP1 Top Mount Locking Connection joint                                |  |
| 2   |            | 1    | VESA 75/100 for Posiflex and others                                   |  |
|     |            | 1    | Box L150xW115xH135mm / L5.9xW4.5xH5.3in                               |  |
|     |            | 1    | Master Box including 44x items L700xW500xH320mm / L27.6xW19.7xH12.6in |  |