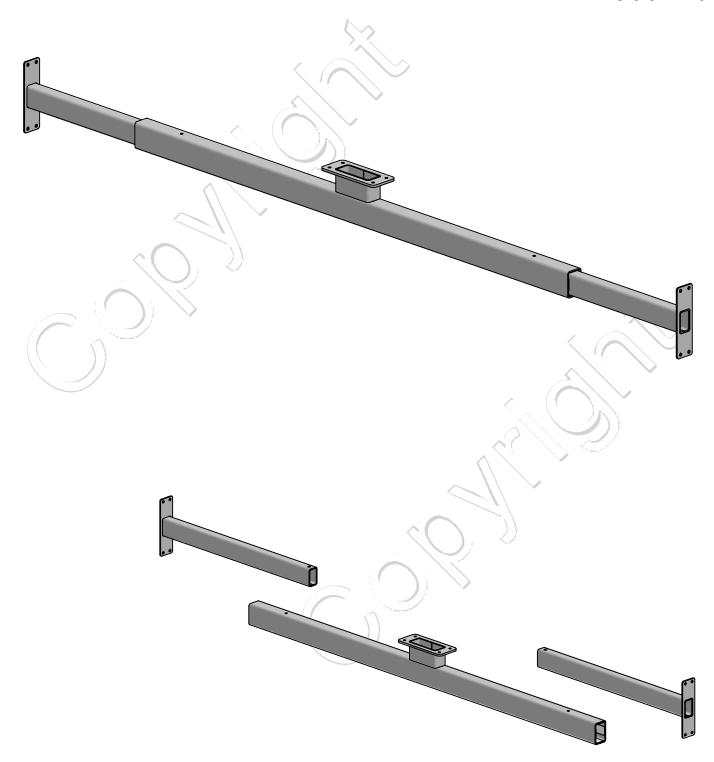

## SPDS1102-nn

Indoor adjustable window mount (1310 mm to 1950mm)

Version: 1.0

| POS | PARTS LIST | QTY. | DESCRIPTION                                           | вох |
|-----|------------|------|-------------------------------------------------------|-----|
| 1   | CB00610    | 1    | Adjustable beam for middle sized window mount         |     |
|     | MK15-0382  | 1    | Installation guide for Indoor adjustable window mount |     |
|     | B0103      | 1    | Box L950xW250xH20mm / L37.4xW9.8xH0.8in               |     |